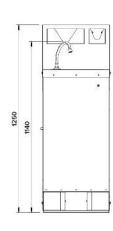

Price: £995 +VAT

# **Mobile Hand Wash Station NLI-MWS**

## Providing hot running water in any location

#### **Product Information**

This is an ideal solution where mains water isn't available providing 85 hand washes - 10 litres per fill. It is easy to use and the temperature is limited to 42°C for safety.

#### **Features**

- Easy to use fill with water and plug in
- Foot activated infrared operated tap to promote hygiene
- Sturdy and hygienic stainless steel construction
- Easy clean design
- UK manufactured

### **Ideal for:**

 Healthcare environments, hospitals, outdoor events and exhibitions where running water isn't available.

## **Dimensions**







V01 - 27/04/2020