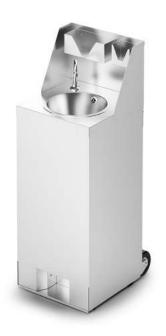

# **Mobile Hand Wash Station NLI-MWS**

#### **Product Information**

This is an ideal solution where mains water isn't available providing 85 hand washes - 10 litres per fill. It is easy to use and the temperature is limited to 42°C for safety.

#### **Features**

- Easy to use fill with water and plug in
- Foot activated infrared operated tap to promote hygiene
- Sturdy and hygienic stainless steel construction
- Easy clean design
- UK manufactured