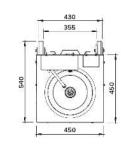

Price: £995 +VAT

# **Mobile Hand Wash Station NLI-MWS**

## Providing hot running water in any location

#### **Product Information**

This is an ideal solution where mains water isn't available providing 85 hand washes - 10 litres per fill. It is easy to use and the temperature is limited to 42°C for safety.

#### **Features**

- Easy to use fill with water and plug in
- Foot activated infrared operated tap to promote hygiene
- Sturdy and hygienic stainless steel construction
- Easy clean design
- UK manufactured

### **Ideal for:**

 Healthcare environments, hospitals, outdoor events and exhibitions where running water isn't available.

## **Dimensions**







V01 - 27/04/2020