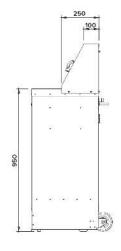

Price: £995 +VAT

# **Mobile Hand Wash Station NLI-MWS**

## Providing hot running water in any location

#### **Product Information**

This is an ideal solution where mains water isn't available providing 85 hand washes - 10 litres per fill. It is easy to use and the temperature is limited to 42°C for safety.

#### **Features**

- Easy to use fill with water and plug in
- Foot activated infrared operated tap to promote hygiene
- Sturdy and hygienic stainless steel construction
- Easy clean design
- UK manufactured

### **Ideal for:**

 Healthcare environments, hospitals, outdoor events and exhibitions where running water isn't available.

## **Dimensions**







V01 - 27/04/2020