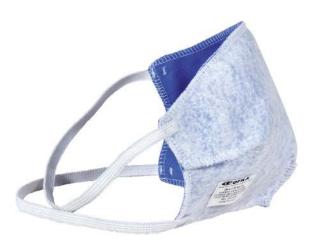

# Reusable Health Mask HCO-Health

#### **Product Information**

Reusable half face mask with a comfortable cotton lining and water repellent polyester outer layer.

#### **Features**

- Reusable half face mask
- Non medical and non PPE
- Outer layer: 100% water repellent recycled polyester (110 g/m<sup>2</sup> ± 10%)
- Inner layer: 100% Cotton (190 g/m<sup>2</sup> ± 10%)
- Elastics: Spandex and Nylon
- Breathability with water vapor: 16,3 mg/cm<sup>2</sup>\*h
- Waterproofness (Outer layer): 0 mm water dragging