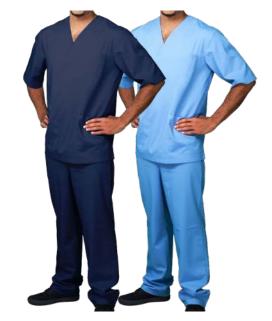

# **Unisex Medical Scrubs Sets** CX-MSS1

# **Options**

**Colours:** Mid-Blue or Navy

Sizes: XS-XL (Navy); XS-2XL (Mid-Blue)

#### **Product Information**

Lightweight and comfortable Scrubs set with v-neck top and trousers.

### **Features**

- Easy to work in
- Comfortable to wear
- Unisex
- · V-Neck design top with front pockets
- · Trousers with drawstring waist