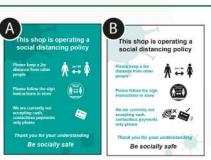

### This Shop Is Operating A Social Distancing Policy

|   | Material | Size        | Code   | Pk | Qty | Street, Street |
|---|----------|-------------|--------|----|-----|--------------------------------------------------------------------------------------------------------------------------------------------------------------------------------------------------------------------------------------------------------------------------------------------------------------------------------------------------------------------------------------------------------------------------------------------------------------------------------------------------------------------------------------------------------------------------------------------------------------------------------------------------------------------------------------------------------------------------------------------------------------------------------------------------------------------------------------------------------------------------------------------------------------------------------------------------------------------------------------------------------------------------------------------------------------------------------------------------------------------------------------------------------------------------------------------------------------------------------------------------------------------------------------------------------------------------------------------------------------------------------------------------------------------------------------------------------------------------------------------------------------------------------------------------------------------------------------------------------------------------------------------------------------------------------------------------------------------------------------------------------------------------------------------------------------------------------------------------------------------------------------------------------------------------------------------------------------------------------------------------------------------------------------------------------------------------------------------------------------------------------|
|   | SAV      | 300 x 400mm | STP139 | 1  | 1   | 100 T-100 P-100                                                                                                                                                                                                                                                                                                                                                                                                                                                                                                                                                                                                                                                                                                                                                                                                                                                                                                                                                                                                                                                                                                                                                                                                                                                                                                                                                                                                                                                                                                                                                                                                                                                                                                                                                                                                                                                                                                                                                                                                                                                                                                                |
|   | RPVC     | 300 x 400mm | STP140 | 1  | 1   |                                                                                                                                                                                                                                                                                                                                                                                                                                                                                                                                                                                                                                                                                                                                                                                                                                                                                                                                                                                                                                                                                                                                                                                                                                                                                                                                                                                                                                                                                                                                                                                                                                                                                                                                                                                                                                                                                                                                                                                                                                                                                                                                |
| 1 | CLG      | 300 x 400mm | STP141 | 1  | 1   |                                                                                                                                                                                                                                                                                                                                                                                                                                                                                                                                                                                                                                                                                                                                                                                                                                                                                                                                                                                                                                                                                                                                                                                                                                                                                                                                                                                                                                                                                                                                                                                                                                                                                                                                                                                                                                                                                                                                                                                                                                                                                                                                |
|   | RPVC     | 210 x 297mm | STP145 | 1  | 1   |                                                                                                                                                                                                                                                                                                                                                                                                                                                                                                                                                                                                                                                                                                                                                                                                                                                                                                                                                                                                                                                                                                                                                                                                                                                                                                                                                                                                                                                                                                                                                                                                                                                                                                                                                                                                                                                                                                                                                                                                                                                                                                                                |
|   | RPVC     | 148 x 210mm | STP146 | 1  | 1   | The state of the last                                                                                                                                                                                                                                                                                                                                                                                                                                                                                                                                                                                                                                                                                                                                                                                                                                                                                                                                                                                                                                                                                                                                                                                                                                                                                                                                                                                                                                                                                                                                                                                                                                                                                                                                                                                                                                                                                                                                                                                                                                                                                                          |
|   | SAV      | 300 x 400mm | STP142 | 1  | 1   | (SATISFACIONE)                                                                                                                                                                                                                                                                                                                                                                                                                                                                                                                                                                                                                                                                                                                                                                                                                                                                                                                                                                                                                                                                                                                                                                                                                                                                                                                                                                                                                                                                                                                                                                                                                                                                                                                                                                                                                                                                                                                                                                                                                                                                                                                 |
|   | RPVC     | 300 x 400mm | STP143 | 1  | 1   |                                                                                                                                                                                                                                                                                                                                                                                                                                                                                                                                                                                                                                                                                                                                                                                                                                                                                                                                                                                                                                                                                                                                                                                                                                                                                                                                                                                                                                                                                                                                                                                                                                                                                                                                                                                                                                                                                                                                                                                                                                                                                                                                |
| 3 | CLG      | 300 x 400mm | STP144 | 1  | 1   |                                                                                                                                                                                                                                                                                                                                                                                                                                                                                                                                                                                                                                                                                                                                                                                                                                                                                                                                                                                                                                                                                                                                                                                                                                                                                                                                                                                                                                                                                                                                                                                                                                                                                                                                                                                                                                                                                                                                                                                                                                                                                                                                |
|   | RPVC     | 210 x 297mm | STP147 | 1  | 1   | garmannilla.                                                                                                                                                                                                                                                                                                                                                                                                                                                                                                                                                                                                                                                                                                                                                                                                                                                                                                                                                                                                                                                                                                                                                                                                                                                                                                                                                                                                                                                                                                                                                                                                                                                                                                                                                                                                                                                                                                                                                                                                                                                                                                                   |
|   | RPVC     | 148 x 210mm | STP148 | 1  | 1   | SET SETTLES                                                                                                                                                                                                                                                                                                                                                                                                                                                                                                                                                                                                                                                                                                                                                                                                                                                                                                                                                                                                                                                                                                                                                                                                                                                                                                                                                                                                                                                                                                                                                                                                                                                                                                                                                                                                                                                                                                                                                                                                                                                                                                                    |