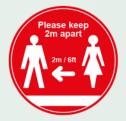

FLOOR GRAPHICS Available in 5 sharp colour designs to match your preferences. Printed on self-adhesive vinyl and laminated with anti-slip properties.

| Description                        | Size      | Code   | Pk Qty                                  |
|------------------------------------|-----------|--------|-----------------------------------------|
| Please keep 2m Apart Red 400mm Dia | 400mm Dia | STP001 | 1 1 30 5800080                          |
| Please keep 2m Apart Blue          | 400mm Dia | STP015 | 1 1 30338/00000                         |
| Please keep 2m Apart Purple        | 400mm Dia | STP013 | 1 1 30335000000                         |
| Please keep 2m Apart Turquoise     | 400mm Dia | STP014 | 1 1 35035400000                         |
| Please keep 2m Apart Amber         | 400mm Dia | STP016 | 1 1 1 1 1 1 1 1 1 1 1 1 1 1 1 1 1 1 1 1 |
| Please Wait To Be Served Amber     | 400mm Dia | STP002 | 1 1 550554700888                        |
| Please Wait Here Blue              | 400mm Dia | STP011 | 1 1 35334764470                         |
| Please Wait Here Purple            | 400mm Dia | STP009 | 1 1 331334700455                        |
| Please Wait Here Turquoise         | 400mm Dia | STP010 | 1 1 5505500000                          |
| Please Wait Here Amber             | 400mm Dia | STP012 | 1 1 30334000008                         |
| Please Stand Here Green            | 400mm Dia | STP003 | 1 1 350354760845                        |
| Please Stand Here Blue             | 400mm Dia | STP007 | 1 1 3575-40194-5                        |
| Please Stand Here Purple           | 400mm Dia | STP005 | 1 1 30354704578                         |
| Please Stand Here Turquoise        | 400mm Dia | STP006 | 1 1 383-200                             |
| Please Stand Here Amber            | 400mm Dia | STP008 | 1 1 3 3 3 4 4 4 4                       |

#### TRAFFIC LIGHT FLOOR GRAPHIC PACK

Green - Please stand here.

This graphic would be situated next to a cashier bench or reception area so a far enough distance is created to keep the worker safe.

Amber - Please wait to be served.

This would be situated 2 metres behind the green graphic.

Red - Keep 2 metres apart.

This graphic should be situated prior to reaching the staff contact area.

| Description        | Size      | Code   | Pk Qty                                  |
|--------------------|-----------|--------|-----------------------------------------|
| Traffic Light Pack | 400mm Dla | STP004 | 3 1 =================================== |