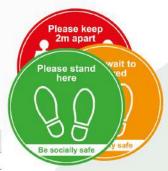

#### TRAFFIC LIGHT FLOOR GRAPHIC PACK

Green - Please stand here.

This graphic would be situated next to a cashier bench or reception area so a far enough distance is created to keep the worker safe.

Amber - Please wait to be served.

This would be situated 2 metres behind the green graphic.

Red - Keep 2 metres apart.

This graphic should be situated prior to reaching the staff contact area.

| Description        | Size      | Code   | Pk Qty                                  |
|--------------------|-----------|--------|-----------------------------------------|
| Traffic Light Pack | 400mm Dla | STP004 | 3 1 =================================== |