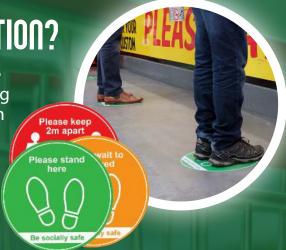

FLOOR GRAPHICS Available in 5 sharp colour designs to match your preferences. Printed on self-adhesive vinyl and laminated with anti-slip properties.

| Description                        | Size      | Code   | Pk Qty                                  |
|------------------------------------|-----------|--------|-----------------------------------------|
| Please keep 2m Apart Red 400mm Dia | 400mm Dia | STP001 | 1 1 30 5800080                          |
| Please keep 2m Apart Blue          | 400mm Dia | STP015 | 1 1 30338/00000                         |
| Please keep 2m Apart Purple        | 400mm Dia | STP013 | 1 1 30335000000                         |
| Please keep 2m Apart Turquoise     | 400mm Dia | STP014 | 1 1 35035400000                         |
| Please keep 2m Apart Amber         | 400mm Dia | STP016 | 1 1 1 1 1 1 1 1 1 1 1 1 1 1 1 1 1 1 1 1 |
| Please Wait To Be Served Amber     | 400mm Dia | STP002 | 1 1 550554700888                        |
| Please Wait Here Blue              | 400mm Dia | STP011 | 1 1 35334764470                         |
| Please Wait Here Purple            | 400mm Dia | STP009 | 1 1 331334700455                        |
| Please Wait Here Turquoise         | 400mm Dia | STP010 | 1 1 5505500000                          |
| Please Wait Here Amber             | 400mm Dia | STP012 | 1 1 30334000008                         |
| Please Stand Here Green            | 400mm Dia | STP003 | 1 1 350354760845                        |
| Please Stand Here Blue             | 400mm Dia | STP007 | 1 1 3575-40194-5                        |
| Please Stand Here Purple           | 400mm Dia | STP005 | 1 1 30354704578                         |
| Please Stand Here Turquoise        | 400mm Dia | STP006 | 1 1 383-200                             |
| Please Stand Here Amber            | 400mm Dia | STP008 | 1 1 3 3 3 4 4 4 4                       |

#### TRAFFIC LIGHT FLOOR GRAPHIC PACK

Green - Please stand here.

This graphic would be situated next to a cashier bench or reception area so a far enough distance is created to keep the worker safe.

Amber - Please wait to be served.

This would be situated 2 metres behind the green graphic.

Red - Keep 2 metres apart.

This graphic should be situated prior to reaching the staff contact area.

| Description        | Size      | Code   | Pk Qty                                  |
|--------------------|-----------|--------|-----------------------------------------|
| Traffic Light Pack | 400mm Dla | STP004 | 3 1 =================================== |