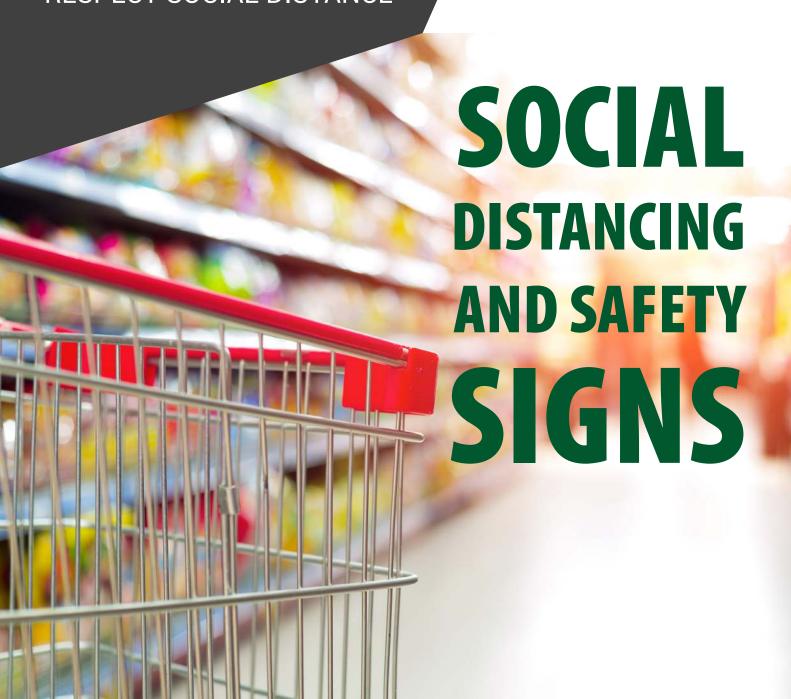

RESPECT SOCIAL DISTANCE

Provide a constant reminder to visitors to your premises with our wide selection of social distancing and safety signage.

Social Distancing and Safety Signs are a simple way to communicate instructions to visitors, whether in the supermarket, pharmacy, bank, pet shop, post office, petrol station, vets or health care providers or other essential premises putting these simple measures in place will help provide direction to the general public.

# WANT TO GRAB ATTENTION?

Floor graphics are a highly effective tactic and a unique way of providing directional cues and can be used on just about any surface.

Our signs are available in a wide range of materials making them quick and easy to install. From floor graphics, wall signs and entrance signs, we have worked hard to develop a range which we know will suit most businesses needs and help them to advise visitors to their sites to adhere to staying 2m / 6ft apart.