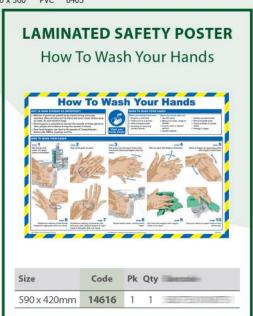

# CONTENTS

| SIGNS AND POSTERS  - Mandatory Hygiene Signs - How To Wash Your Hands Poster | 4     |
|------------------------------------------------------------------------------|-------|
|                                                                              |       |
| FLOOR MARKINGS AND VINYLS                                                    | 5     |
| - Non Slip Floor Tape                                                        |       |
| - Barrier Tapes                                                              |       |
| - Floor Signalling                                                           |       |
| - Acrylic Line Marker                                                        |       |
| - Floor Graphics                                                             |       |
| SOCIAL DISTANCING                                                            | 6 -10 |
| - Hygiene and Social Distancing Signs                                        |       |
| - Floor Graphics                                                             |       |
| - Floor Markers                                                              |       |
| - Floor Chevrons                                                             |       |
| - Wall Markers                                                               |       |
| - Entrance Signs                                                             |       |
| - Banner                                                                     |       |
| - Stickers                                                                   |       |
| - Q Signs                                                                    |       |
|                                                                              |       |
|                                                                              |       |
|                                                                              |       |
| STENCH S                                                                     | 11    |