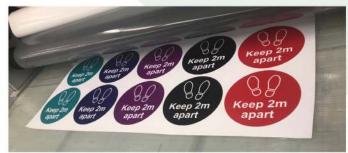

FLOOR GRAPHICS Available in 5 sharp colour designs to match your preferences. Printed on self-adhesive vinyl and laminated with anti-slip properties.

| Description                        | Size      | Code   | Pk Qty                                  |
|------------------------------------|-----------|--------|-----------------------------------------|
| Please keep 2m Apart Red 400mm Dia | 400mm Dia | STP001 | 1 1 30 5800080                          |
| Please keep 2m Apart Blue          | 400mm Dia | STP015 | 1 1 30338/00000                         |
| Please keep 2m Apart Purple        | 400mm Dia | STP013 | 1 1 30335000000                         |
| Please keep 2m Apart Turquoise     | 400mm Dia | STP014 | 1 1 35035400000                         |
| Please keep 2m Apart Amber         | 400mm Dia | STP016 | 1 1 1 1 1 1 1 1 1 1 1 1 1 1 1 1 1 1 1 1 |
| Please Wait To Be Served Amber     | 400mm Dia | STP002 | 1 1 550554700888                        |
| Please Wait Here Blue              | 400mm Dia | STP011 | 1 1 35334764470                         |
| Please Wait Here Purple            | 400mm Dia | STP009 | 1 1 331334700455                        |
| Please Wait Here Turquoise         | 400mm Dia | STP010 | 1 1 5505500000                          |
| Please Wait Here Amber             | 400mm Dia | STP012 | 1 1 30334000008                         |
| Please Stand Here Green            | 400mm Dia | STP003 | 1 1 350354760845                        |
| Please Stand Here Blue             | 400mm Dia | STP007 | 1 1 3575-40194-5                        |
| Please Stand Here Purple           | 400mm Dia | STP005 | 1 1 30354704578                         |
| Please Stand Here Turquoise        | 400mm Dia | STP006 | 1 1 383-200                             |
| Please Stand Here Amber            | 400mm Dia | STP008 | 1 1 3 3 3 4 4 4 4                       |