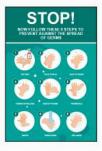

#### **HYGIENE AND SOCIAL DISTANCING SIGNS**

| Description                                                          | Material | Size        | Code   | Pk | Qty | / Mineralities                          |
|----------------------------------------------------------------------|----------|-------------|--------|----|-----|-----------------------------------------|
| STOP Now Follow These 9 Steps To Prevent Against The Spread Of Germs | RPVC     | 400 x 600mm | STP134 | 1  | 1   | (SCHOOLS SERVED                         |
| Maximum Visitors In Store                                            | RPVC     | 200 x 300mm | STP138 | 1  | 1   | 0.65                                    |
| Correct Hand Washing                                                 | RPVC     | 600 x 400mm | STP135 | 1  | 1   | 355350000000000000000000000000000000000 |
| Time To Wash Our Hands                                               | RPVC     | 600 x 400mm | STP136 | 1  | 1   | 3001240000000                           |
| Be A Superhero And Beat Germs                                        | RPVC     | 600 x 400mm | STP137 | 1  | 1   |                                         |