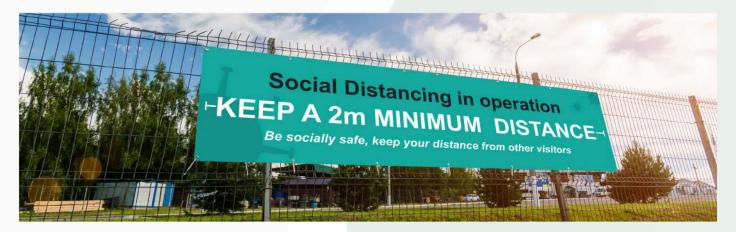

RESPECT SOCIAL DISTANCE

Provide a constant reminder to visitors to your premises with our wide selection of social distancing and safety signage.

Social Distancing and Safety Signs are a simple way to communicate instructions to visitors, whether in the supermarket, pharmacy, bank, pet shop, post office, petrol station, vets or health care providers or other essential premises putting these simple measures in place will help provide direction to the general public.

# WANT TO GRAB ATTENTION?

Floor graphics are a highly effective tactic and a unique way of providing directional cues and can be used on just about any surface.

Our signs are available in a wide range of materials making them quick and easy to install. From floor graphics, wall signs and entrance signs, we have worked hard to develop a range which we know will suit most businesses needs and help them to advise visitors to their sites to adhere to staying 2m / 6ft apart.