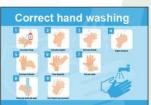

#### **HYGIENE AND SOCIAL DISTANCING SIGNS**

| Description                                                          | Material | Size        | Code   | Pk | Qty | / Mineralities                          |
|----------------------------------------------------------------------|----------|-------------|--------|----|-----|-----------------------------------------|
| STOP Now Follow These 9 Steps To Prevent Against The Spread Of Germs | RPVC     | 400 x 600mm | STP134 | 1  | 1   | (SCHOOLS SERVED                         |
| Maximum Visitors In Store                                            | RPVC     | 200 x 300mm | STP138 | 1  | 1   | 0.65                                    |
| Correct Hand Washing                                                 | RPVC     | 600 x 400mm | STP135 | 1  | 1   | 355350000000000000000000000000000000000 |
| Time To Wash Our Hands                                               | RPVC     | 600 x 400mm | STP136 | 1  | 1   | 3001240000000                           |
| Be A Superhero And Beat Germs                                        | RPVC     | 600 x 400mm | STP137 | 1  | 1   |                                         |