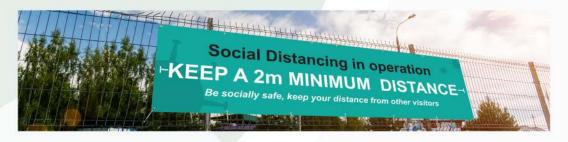

RESPECT SOCIAL DISTANCE

Provide a constant reminder to visitors to your premises with our wide selection of social distancing and safety signage.

Social Distancing and Safety Signs are a simple way to communicate instructions to visitors, whether in the supermarket, pharmacy, bank, pet shop, post office, petrol station, vets or health care providers or other essential premises putting these simple measures in place will help provide direction to the general public.

# WANT TO GRAB ATTENTION?

Floor graphics are a highly effective tactic and a unique way of providing directional cues and can be used on just about any surface.

Our signs are available in a wide range of materials making them quick and easy to install. From floor graphics, wall signs and entrance signs, we have worked hard to develop a range which we know will suit most businesses needs and help them to advise visitors to their sites to adhere to staying 2m / 6ft apart.