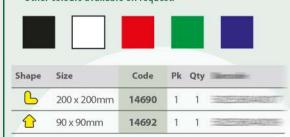

#### FLOOR SIGNALLING

A selection of pre-cut shapes designed for use in warehouse environments. Used to highlight pallet location, safe walkways or traffic flow, these tough yellow PVC shapes are self adhesive for fast application.

Other colours available on request.