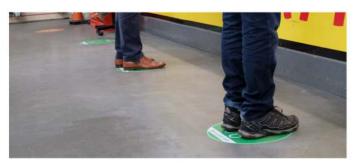

FLOOR GRAPHICS Available in 5 sharp colour designs to match your preferences. Printed on self-adhesive vinyl and laminated with anti-slip properties.

| Description                        | Size      | Code   | Pk Qty                                  |
|------------------------------------|-----------|--------|-----------------------------------------|
| Please keep 2m Apart Red 400mm Dia | 400mm Dia | STP001 | 1 1 30 5800080                          |
| Please keep 2m Apart Blue          | 400mm Dia | STP015 | 1 1 30338/00000                         |
| Please keep 2m Apart Purple        | 400mm Dia | STP013 | 1 1 30335000000                         |
| Please keep 2m Apart Turquoise     | 400mm Dia | STP014 | 1 1 35035400000                         |
| Please keep 2m Apart Amber         | 400mm Dia | STP016 | 1 1 1 1 1 1 1 1 1 1 1 1 1 1 1 1 1 1 1 1 |
| Please Wait To Be Served Amber     | 400mm Dia | STP002 | 1 1 550554700888                        |
| Please Wait Here Blue              | 400mm Dia | STP011 | 1 1 35334764470                         |
| Please Wait Here Purple            | 400mm Dia | STP009 | 1 1 331334700455                        |
| Please Wait Here Turquoise         | 400mm Dia | STP010 | 1 1 5505500000                          |
| Please Wait Here Amber             | 400mm Dia | STP012 | 1 1 30334000008                         |
| Please Stand Here Green            | 400mm Dia | STP003 | 1 1 350354760845                        |
| Please Stand Here Blue             | 400mm Dia | STP007 | 1 1 3575-40194-5                        |
| Please Stand Here Purple           | 400mm Dia | STP005 | 1 1 30354704578                         |
| Please Stand Here Turquoise        | 400mm Dia | STP006 | 1 1 383-200                             |
| Please Stand Here Amber            | 400mm Dia | STP008 | 1 1 3 3 3 4 4 4 4                       |

#### TRAFFIC LIGHT FLOOR GRAPHIC PACK

Green - Please stand here.

This graphic would be situated next to a cashier bench or reception area so a far enough distance is created to keep the worker safe.

Amber - Please wait to be served.

This would be situated 2 metres behind the green graphic.

Red - Keep 2 metres apart.

This graphic should be situated prior to reaching the staff contact area.

| Description        | Size      | Code   | Pk Qty                                  |
|--------------------|-----------|--------|-----------------------------------------|
| Traffic Light Pack | 400mm Dla | STP004 | 3 1 =================================== |