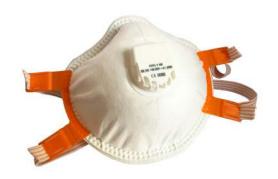

# **CLAD-Z Valved Cup Respirator** HZA-5030

#### **Product Information**

The CLAD-Z respirators provide premium comfort and safety. The inner face-seal features an innovative nose isolation protection design and a secure fit.

#### **Features**

- Traditional convex shape with nose clip
- E-Valve design provides cooler and more comfortable wear
- Inner face-seal ring for improved face-fit
- Reliable and effective protection against fine particles with high performance filter material
- Durable, collapse resistant inner shell
- Comfortable and lightweight 4-point adjustable straps
- Latex free