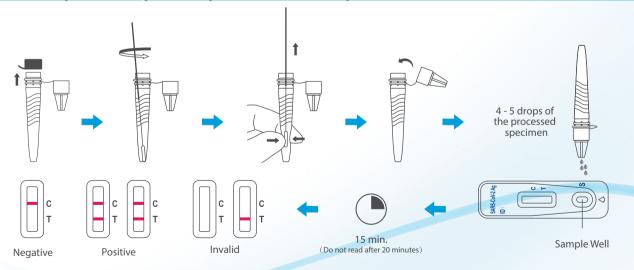

## SARS-CoV-2 Antigen Rapid Test

- Convenient nasal swab specimens
- Fast results in 15 minutes
- Excellent performance compared to molecular PCR methods
- Room temperature storage

The Flowflex SARS-CoV-2 Antigen Rapid Test is a lateral flow chromatographic immunoassay for the qualitative detection of the nucleocapsid protein antigen from SARS-CoV-2 in nasal swab specimens directly from individuals who are suspected of an active COVID-19 infection by their healthcare provider within the first seven days of the onset of symptoms.