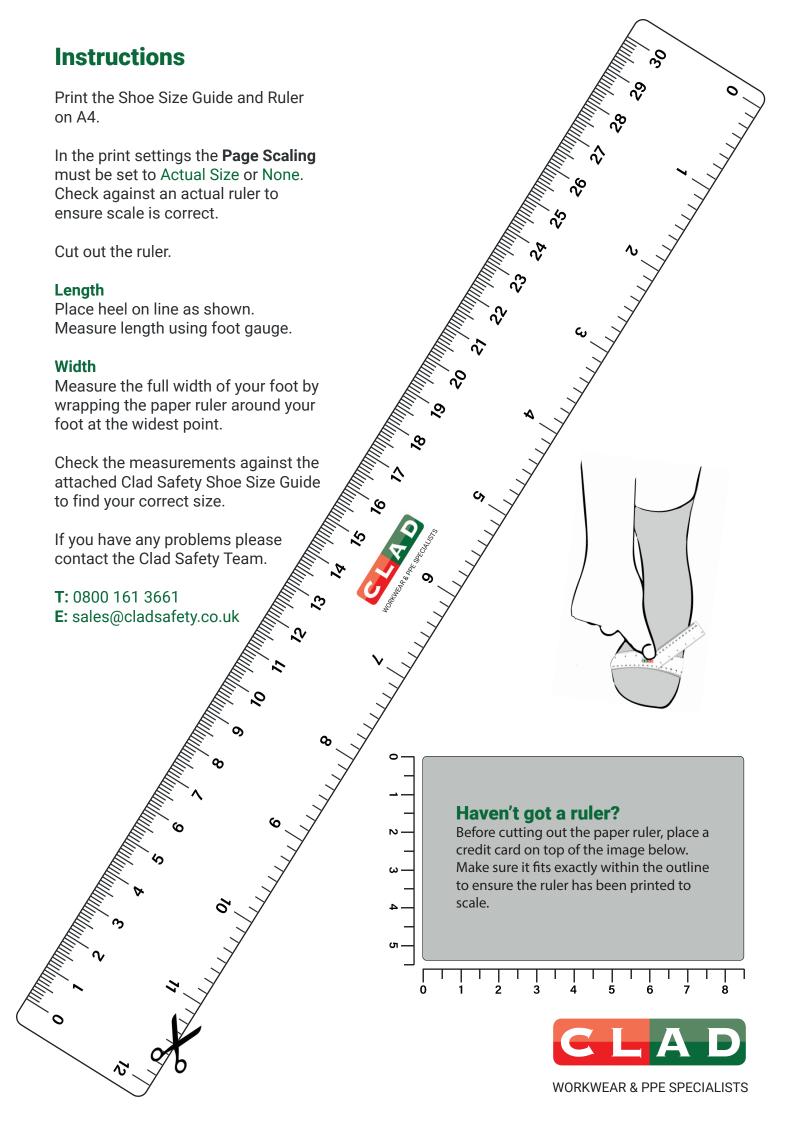

This Shoe Size Guide has been designed to be used in conjunction with the Clad Safety Foot Gauge and Paper Ruler.