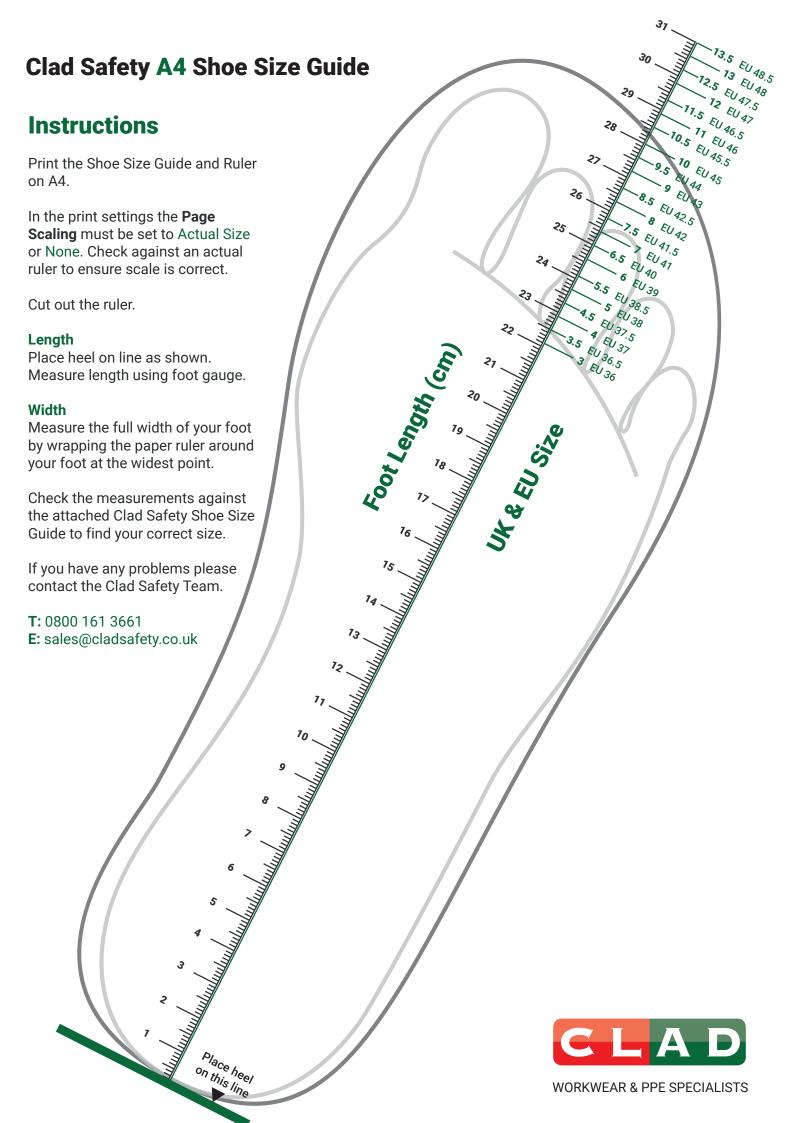

This Shoe Size Guide has been designed to be used in conjunction with the Clad Safety Foot Gauge and Paper Ruler.