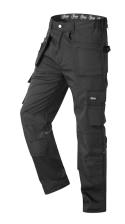

## **Dual Hem Stretch Cargo Trousers CX-TR3000**

The dual hem stretch cargo trousers by Uniwear are a multi-functional hard wearing tradesman trouser with stretch fabric for additional comfort and unrestricted movement. Innovative versatile hanging pockets that can be tucked away for comfort and a superior image..

## **Features:**

- Dual hem
- 65% Polyester / 35% Cotton
- 245gsm / 7oz
- · Triple stitching on all main seams
- Multiple pockets with extra strong lining including two front, two rear and combat leg and rule pockets
- Heavy duty non-scratch fixing stud on waistband
- Brass YKK zip Functional D-Ring
- External kneepad pocket