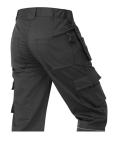

## **Dual Hem Stretch Cargo Trousers CX-TR3000**

The dual hem stretch cargo trousers by Uniwear are a multi-functional hard wearing tradesman trouser with stretch fabric for additional comfort and unrestricted movement. Innovative versatile hanging pockets that can be tucked away for comfort and a superior image..

## **Features:**

- Dual hem
- 65% Polyester / 35% Cotton
- 245gsm / 7oz
- · Triple stitching on all main seams
- Multiple pockets with extra strong lining including two front, two rear and combat leg and rule pockets
- Heavy duty non-scratch fixing stud on waistband
- Brass YKK zip Functional D-Ring
- External kneepad pocket