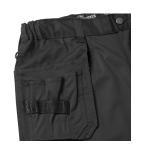

## **Features:**

- Dual hem
- 65% Polyester / 35% Cotton
- 245gsm / 7oz
- · Triple stitching on all main seams
- Multiple pockets with extra strong lining including two front, two rear and combat leg and rule pockets
- Heavy duty non-scratch fixing stud on waistband
- Brass YKK zip Functional D-Ring
- External kneepad pocket