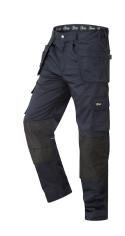

## **Dual Hem Stretch Cargo Trousers CX-TR3000**

The dual hem stretch cargo trousers by Uniwear are a multi-functional hard wearing tradesman trouser with stretch fabric for additional comfort and unrestricted movement. Innovative versatile hanging pockets that can be tucked away for comfort and a superior image..

## **Features:**

- Dual hem
- 65% Polyester / 35% Cotton
- 245gsm / 7oz
- · Triple stitching on all main seams
- Multiple pockets with extra strong lining including two front, two rear and combat leg and rule pockets
- Heavy duty non-scratch fixing stud on waistband
- Brass YKK zip Functional D-Ring
- External kneepad pocket